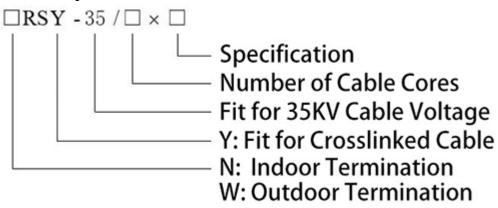

# **Heat Shrinkable Power Cable Accessories**

## **Heat Shrinkable Power Cable Accessories – 35KV**

- Light in weight, reliable in operation, and easy to install;
- The product complies with GB11033 standards;
- Suitable for long-term use under temperature conditions ranging from -50°C to 105°C;
- Mainly used for 35KV cable termination and intermediate connection processing;
- Widely used in various fields such as power, petrochemical, metallurgy, railway, port, and construction.

## **Guide for specification**



#### **Technical Data of Heat Shrinkable Power Cable Accessories**

| Technical Data of 35KV Heat Shrinkable Power Cable Accessories |                            |  |
|----------------------------------------------------------------|----------------------------|--|
| Property                                                       | Performance                |  |
| AC VOLTAGE WITHSTAND                                           | DRY:AC 105 KV(1MIN)        |  |
| AC VOLTAGE WITHSTAND                                           | WET:AC 105 KV(1MIN)        |  |
| IMPULSE VOLTAGE WITHSTAND                                      | 250 KV (10+VE&10-VE SHOTS) |  |
| DC VOLTAGE WITHSTTAND                                          | 156KV(15MIN)               |  |



# **Heat Shrinkable Power Cable Ac